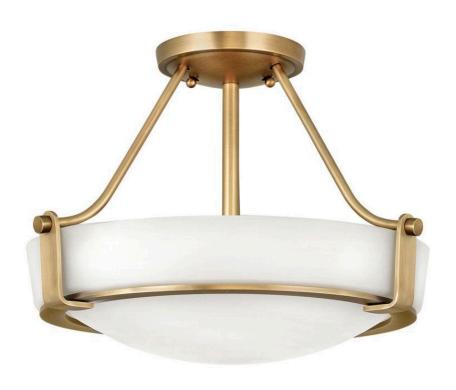

## 3220HB-LED

Hathaway's striking design features a bold shade held in place by three intersecting, floating arms with unique forged uprights and ring detail for a modern style. Available in Heritage Brass with etched glass, Olde Bronze with etched glass, Olde Bronze with etched mber glass and Antique Nickel with etched glass.

FINISH: Heritage Brass

GLASS: Etched WIDTH: 16" HEIGHT: 11.8"

LIGHT SOURCE: Integrated LED WATTAGE: 32w LED \*Included

HINKLEY 33000 Pin Oak Parkway Avon Lake, OH 44012 **PHONE: (440) 653-5500** Toll Free: 1 (800) 446-5539 hinkley.com